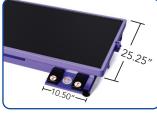

The removable silicone covered table top creates a comfortable padding for pet's feet!