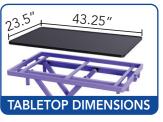

The removable silicone covered table top creates a comfortable padding for pet's feet!