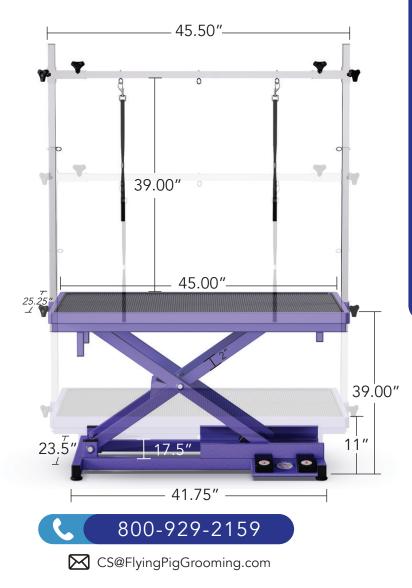

# FLYING PIG ULTIMATE ELECTRIC GROOMING TABLE

Our Ultimate Electric Grooming Table is designed to make your grooming job easier and more fun!

With an electric lift system, all you have to do is press a pedal with your foot to adjust the height to accommodate any pet.

The removable silicone covered table top creates a comfortable padding for pet's feet!

## ACCESSORIES INCLUDED

- Heavy Duty Grooming Arm w/Loops
- Leg Levelers (4)

## MATERIALS

- Table Frame: Thick Steel with Powder-Coated Graphite Finish
- TableTop: Wood w/Silicone Matting
- Pedals: High Quality Plastic
- Grooming Arm: Stainless Steel
- Knobs: High Quality Plastic

### FEATURES

- Supports Pets up to 220 lbs
- Rising Speed: 0.95 inches/second
- Descent Speed: 1.17 inches/second