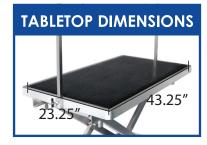

## **SPECIFICATIONS** -

- Table Frame: Stainless Steel
- TableTop: Wood w/Silicone Matting
- Grooming Arm: Stainless Steel
- Knobs: High Quality Plastic
- Voltage: 120 Volts
- Supports Pets up to 220 lbs