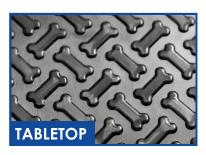

The removable silicone covered table top creates a comfortable padding for pet's feet!

## **SPECIFICATIONS** -

- Table Frame: Stainless Steel
- TableTop: Wood w/Silicone Matting
- Grooming Arm: Stainless Steel
- Knobs: High Quality Plastic
- Voltage: 120 Volts
- Supports Pets up to 220 lbs