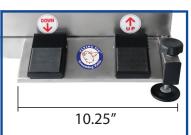

## **Stainless Steel Electric Grooming Table**

Model #FP3020S

Our Stainless Steel Electric Grooming

Table is designed to make your grooming job easier.

With an electric lift system, all you have to do is press a pedal with your foot to adjust the height to accommodate any pet.