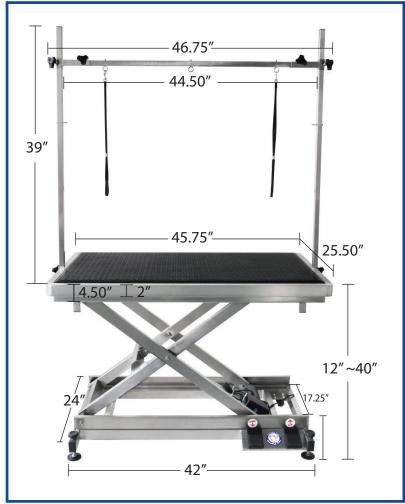

## **Stainless Steel Electric Grooming Table**

Model #FP3020S

Our Stainless Steel Electric Grooming

Table is designed to make your grooming job easier.

With an electric lift system, all you have to do is press a pedal with your foot to adjust the height to accommodate any pet.

The removable silicone covered table top creates a comfortable padding for pet's feet!

## **SPECIFICATIONS** -

- Table Frame: Stainless Steel
- TableTop: Wood w/Silicone Matting
- Grooming Arm: Stainless Steel
- Knobs: High Quality Plastic
- Voltage: 120 Volts
- Supports Pets up to 220 lbs